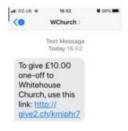

#### Please send a text to 60777 with the following message:

3H3WR give £10

(£10 is just the example here—you are welcome to give more or less than £10)

#### You will then receive a text message from WChurch

## Please click on the link in the text message and it will take you to the Whitehouse Church giving page;