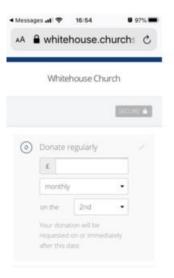

## Please click on the link in the text message and it will take you to the Whitehouse Church giving page;

#### When completing the form, please do the following:

- The "One-off donation" option will already be ticked and completed with the amount from your text message
- Please tick the box if you want to Gift Aid your donation.